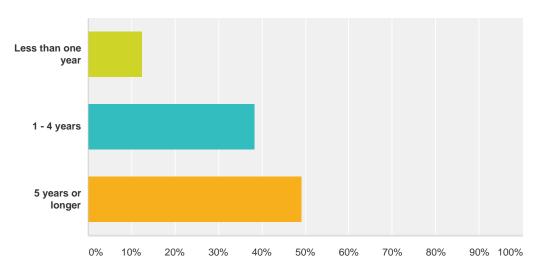

#### Q20 Length of time at your present Southern Miss facility:

| Answer Choices     | Responses |     |
|--------------------|-----------|-----|
| Less than one year | 12.50%    | 15  |
| 1 - 4 years        | 38.33%    | 46  |
| 5 years or longer  | 49.17%    | 59  |
| Total              |           | 120 |