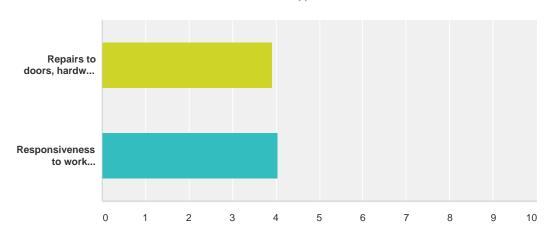

# Q10 Please rate your level of satisfaction with Building Maintenance as it relates to YOUR building:

|                                                                   | Very<br>Satisfied   | Satisfied           | Neutral             | Dissatisfied   | Very<br>Dissatisfied | N/A              | Total | Weighted<br>Average |
|-------------------------------------------------------------------|---------------------|---------------------|---------------------|----------------|----------------------|------------------|-------|---------------------|
| Repairs to doors, hardware & furnishings; renovations/alterations | <b>29.17%</b> 35    | <b>37.50%</b> 45    | <b>15.83%</b> 19    | <b>5.00%</b> 6 | <b>3.33%</b> 4       | <b>9.17%</b>     | 120   | 3.93                |
| Responsiveness to work requests                                   | <b>31.93%</b><br>38 | <b>29.41%</b><br>35 | <b>14.29%</b><br>17 | <b>0.84%</b>   | <b>4.20%</b> 5       | <b>19.33%</b> 23 | 119   | 4.04                |