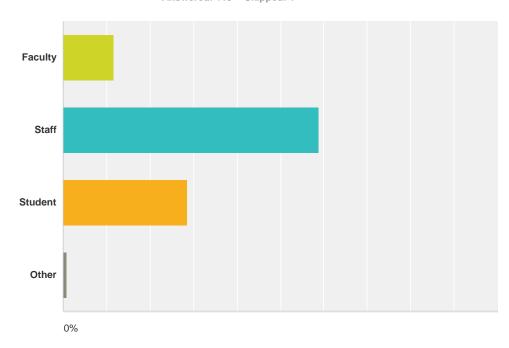

#### Q18 Affiliation:

|       | 11.76% | 14  |
|-------|--------|-----|
|       | 58.82% | 70  |
|       | 28.57% | 34  |
|       | 0.84%  | 1   |
| Total |        | 119 |